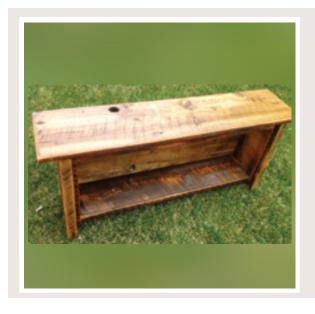

#### Sofa Table

Add those extra elements to your living room with a stylish sofa table. Great place to display foundation pieces and set the tone for your grand room.

Sofa Table
36"-RT-ST

Sofa Table
48"-RT-ST

Sofa Table

60"-RT-ST