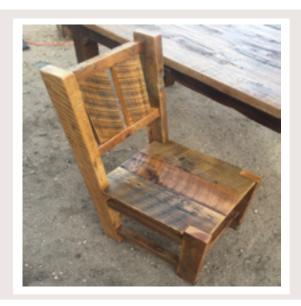

# Modern Rustic Chair

These relcaimed rustic chairs will add character and life to any room. There are pre-selected sizes which you can order from, or you can have the chairs custommade to a size that fits your needs.

Barnwood Chair

**BW-CHAIR** 