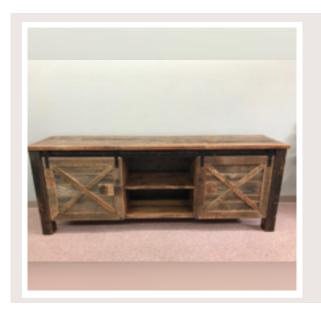

# Rustic T.V. Stand

So you just bought a beautiful TV. What you're going to be putting it on should be just as beautiful! How about a reclaimed barn board tv stand, custom handmade reclaimed wood furniture.

3' W/1DR 4'W/1DR 5'
BW-3-TVS-WD BW-4-TVS-WD BW-5-TVS-2WD