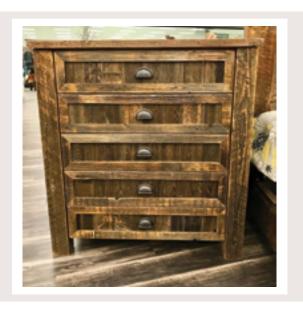

# Barnwood Chest

These reclaimed wood chest of drawers is perfect for saving closet space. With up to 6 drawers, this piece allows you to organize clothing, gadegets, make-up, tools, or anything else... in style.

Four Drawer

Five Drawer

Six Drawer

RT-4DR-CHEST

RT-5DR-CHEST

RT-6DR-CHEST