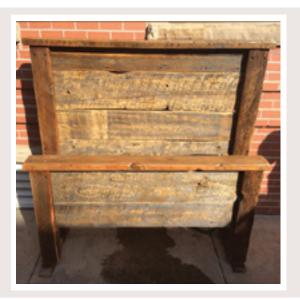

# Rustic Trim Bed

A bed is where you lay your head to rest every night, so why have it be a mass produced, factory made bed.. when it can be unique, hand-made reclaimed barnwood bed, Made in the USA.

| Twin RT-BW-T-B            | Full<br>RT-BW-F-B | Queen RT-BW-Q-B | King<br>RT-BW-K-B |
|---------------------------|-------------------|-----------------|-------------------|
| Califonia King RT-BW-CK-B |                   |                 |                   |