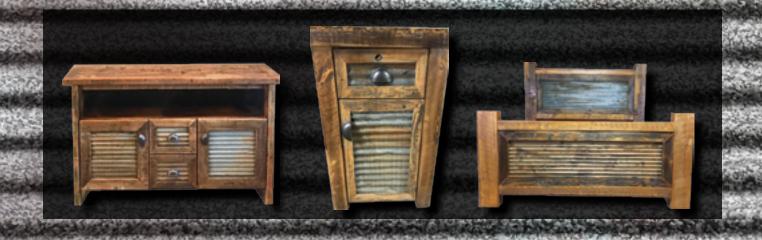

# Entertainment Center

What better place to put your new TV than this old-fashioned, reclaimed barn board tv stnad with tin accents.

Four Feet Five Foot Six Foot 72"-TIN-EC

# Rustic Bed

This gorgeous tin accented barnwood bed will make every night's sleep a unique experinece. And complete your ultimate rustic bedroom set with a matching night stand and dresser.

| Twin      | Full        | Queen     | King       |
|-----------|-------------|-----------|------------|
| TW-RT-TIN | KING-RT-TIN | QU-RT-TIN | CAK-RT-TIN |