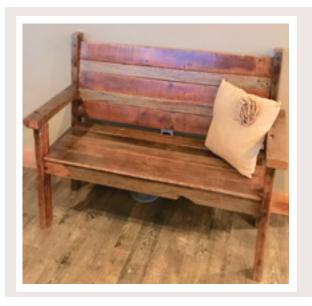

# **Barnwood Bench**

A simply beautiful reclaimed barnwood bench would be right at home on your porch, or inside your home as a perfect complent to your barnwoom dining table.

| Three Feet | Four Feet  | Five Feet  | Six Feet   |
|------------|------------|------------|------------|
| BW-3-BENCH | BW-4-BENCH | BW-5-BENCH | BW-6-BENCH |