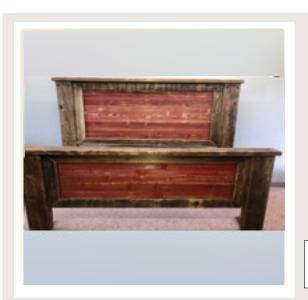

5DR-RED-CH

Rustic Plank Bed Rustic Trim

This red wood plank bed will add beauty and style to any bedroom. The choicest selections of red wood are used to craft these remarkable works of art. The trim delivers an added touch of elegance.

| Twin      | Queen     | King        | California Twin |
|-----------|-----------|-------------|-----------------|
| TW-RED-PL | QU-RED-PL | KING-RED-PL | CALK-RED-PL     |