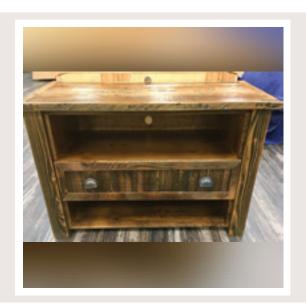

# Rustic T.V. Stand

So you just bought a beautiful TV. What you're going to be putting it on should be just as beautiful! How about a reclaimed barn board tv stand, custom handmade reclaimed wood furniture.

3' W/1DR 4'W/1DR 5'
BW-3-TVS-WD BW-4-TVS-WD BW-5-TVS-2WD