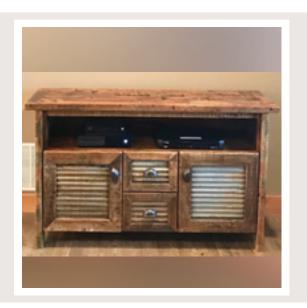

# Rustic T.V. Stand

So you just bought a beautiful TV. What you're going to be putting it on should be just as beautiful! How about a reclaimed barn board tv stand, custom handmade reclaimed wood furniture.

3' W/1DR 4'W/1DR 5'
BW-3-TVS-WD BW-4-TVS-WD BW-5-TVS-2WD