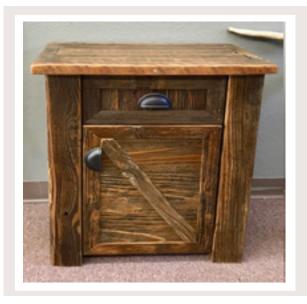

# **Night Stand**

Put a masterfully crafted reclaimed wood nightstand next to your beautiful barnwood bed. Perfect for a lamp, alarm clock, book and all other nightstand essentials.

One Drawer Pocket

Two Drawer Pocket Three Drawer

RT-3D-NS

RT-1D-NS RT-2D-NS