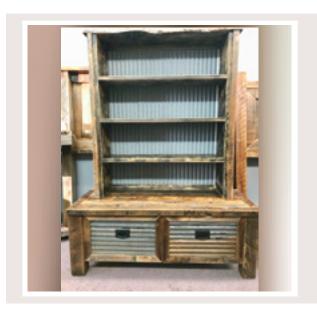

## Rustic Entertainment Center

This handmade, breathaking entertainment center features sliding barn doors to give you extra storage space. Stor movies, electronics, and more for a clean look.

5 Foot
5RT-2DR-EC