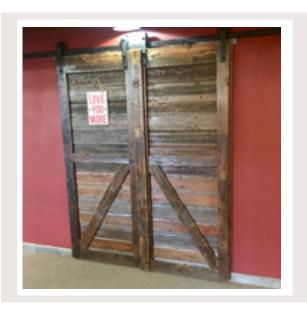

#### Barnwood Door

Sure, most doors are made of wood.. but they're almost never made to be unique. These handmade reclaimed wood doors are beautiful, durable, and are sure to make all of your entrances and exits memorable.

> Custom Product Made to Order