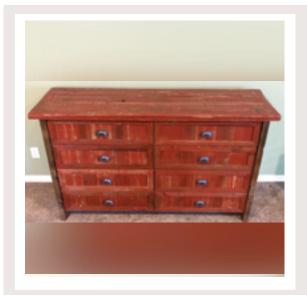

#### Red Wood Chest

This rustic red wood chest of drawers is perfect for saving closet space. With 4, 5, or 6 drawers, store your clothes with style.

Four Drawer
4DR-RED-CH

Five Drawer

Six Drawer
6DR-RED-CH