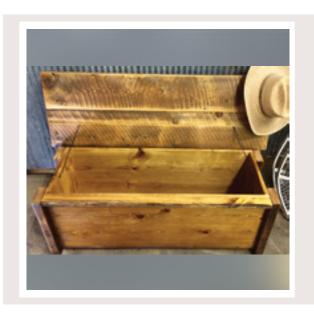

#### Barnwood Trunk

Looking for a reclaimed wood trunk to match that beautiful custom reclaimed wood bed? This handmade foot of the bed reclaimed wood chest is perfect for blankets, pillows, or any type of large odds and ends that often clutter rooms.

Three Feet
BW-3-TR

Four Feet
BW-4-TR

Five Feet **BW-5-TR** 