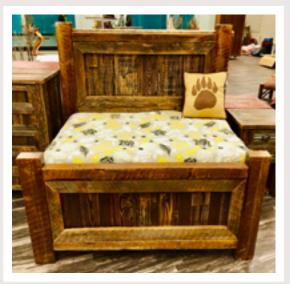

# Rustic Trim Bed

A bed is where you lay your head to rest every night, so why have it be a mass produced, factory made bed.. when it can be unique, hand-made reclaimed barnwood bed, Made in the USA.

| Twin RT-BW-T-B            | Full<br>RT-BW-F-B | Queen RT-BW-Q-B | King<br>RT-BW-K-B |
|---------------------------|-------------------|-----------------|-------------------|
| Califonia King RT-BW-CK-B |                   |                 |                   |