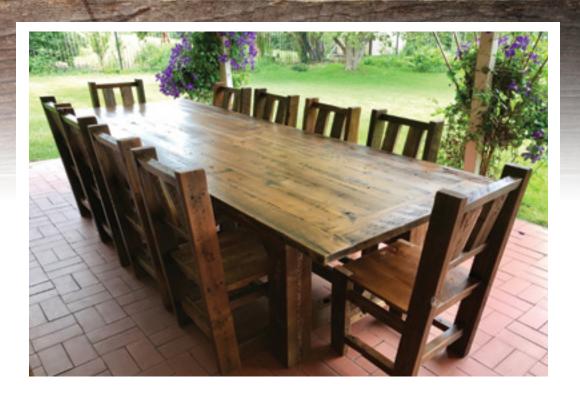

# Modern Rustic Table

This reclaimed wood Kitchen table will take your home to the next level. These handcrafted masterpeices will ensure the memories of your dining experiences last a lifetime.

| 5x3        | 6x3        | 7x3        | 8x3        |
|------------|------------|------------|------------|
| BW-5X3-KT  | BW-6X3-KT  | BW-7X3-KT  | BW-5X3-KT  |
| 5x42       | 6x42       | 7x42       | 8x42       |
| BW-5X42-KT | BW-6X42-KT | BW-7X42-KT | BW-8X42-KT |