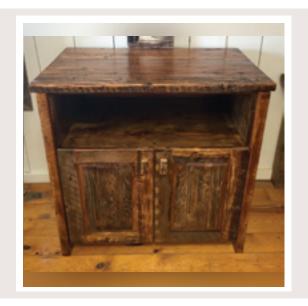

# Rustic T.V. Stand

So you just bought a beautiful TV. What you're going to be putting it on should be just as beautiful! How about a reclaimed barn board tv stand, custom handmade reclaimed wood furniture.

3' W/1DR 4'W/1DR 5'
BW-3-TVS-WD BW-4-TVS-WD BW-5-TVS-2WD