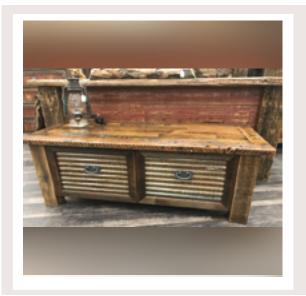

#### Barnwood Trunk

Looking for a reclaimed wood trunk to match that beautiful custom reclaimed wood bed? This handmade foot of the bed reclaimed wood chest is perfect for blankets, pillows, or any type of large odds and ends that often clutter rooms.

Three Feet
BW-3-TR

Four Feet
BW-4-TR

Five Feet **BW-5-TR** 