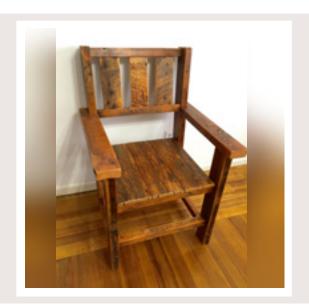

# Captain Chair

These modern rustic Captain's Chairs feature built in arm rests, and go with any of our rustic barnwood tables and chairs.

Captain Chair

CW-CHAIR