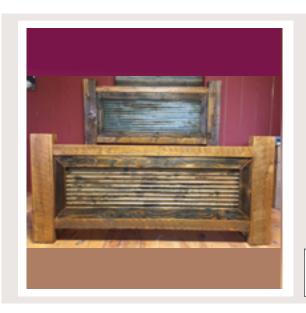

# Rustic Trim Bed

A bed is where you lay your head to rest every night, so why have it be a mass produced, factory made bed.. when it can be unique, hand-made reclaimed barnwood bed, Made in the USA.

| Twin RT-BW-T-B            | Full<br>RT-BW-F-B | Queen RT-BW-Q-B | King<br>RT-BW-K-B |
|---------------------------|-------------------|-----------------|-------------------|
| Califonia King RT-BW-CK-B |                   |                 |                   |