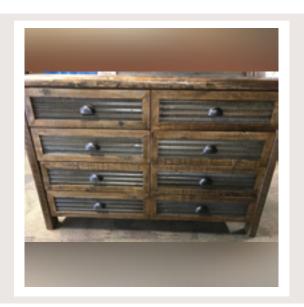

#### Dresser

The conrerstone for any bedroom set is a great dresser. This unique piece not only store your clothes, but it ties the room together.

Six Drawer

6-DR-TIN

Eight Drawer
8-DR-TIN