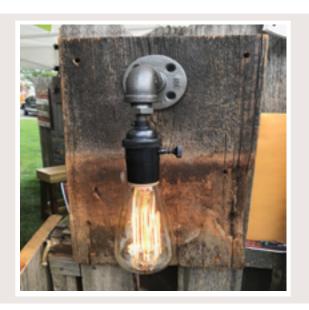

# Barnwood Lamp

Great for lighting outdoor areas with a classic look. Make any area more memorable with a lamp that is timeless. Light it up in style with this rustic lamp.

UL Listed **BW-LAMP** 