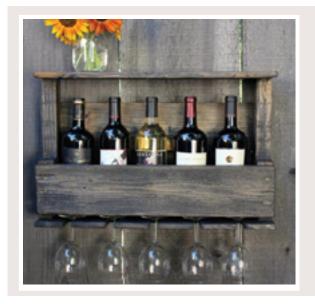

# Wine Rack

A reclaimed wood wine rack to match that beautiful custom kitchen

Three Feet

BW-3-TR