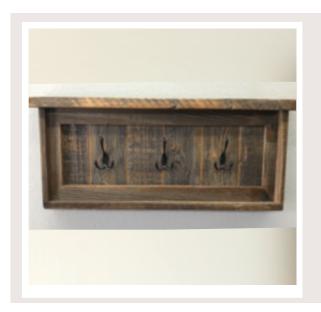

# Coat Rack

The name says it all! A simply beautiful reclaimed barnwood bench would be right at home on your porch, or inside your home as a perfect complent to your barnwoom dining table.

Three Feet

BW-3-SB

Four Foot

BW-4-SB

Five Foot

BW-5-SB