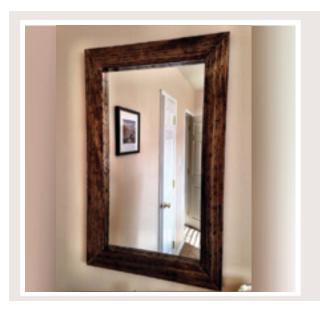

# **Barnwood Mirror**

Burn reflections into time with our rustic style mirrors. Full size stand up mirror will be the cornerstone of any room for all to enjoy.

Dresser Mirror

BW-S-MIRRO

Standing Mirror

**BW-L-MIRRO** 