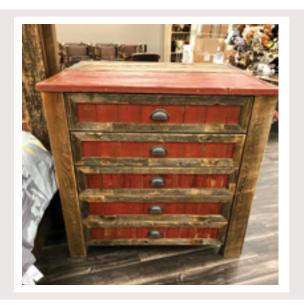

#### Red Wood Chest

This rustic red wood chest of drawers is perfect for saving closet space. With 4, 5, or 6 drawers, store your clothes with style.

Four Drawer
4DR-RED-CH

Five Drawer

Six Drawer
6DR-RED-CH