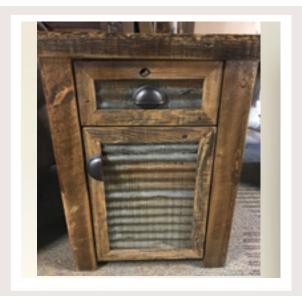

# Night Stand

Compliment your bed with these one of a kind night stands. Store your most needed night-time items.

One Drawer

1-DR-TIN-PK-NS

Two Drawer

2-DR-TIN-PK-NS

Three Drawer

RT-BW-Q-B

Add a door to ONE or TWO Drawer for \$50