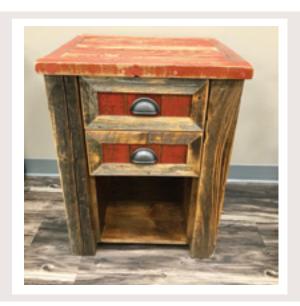

# Night Stand

This handsome redwood nightstand would go great with any bedroom set, but would be a perfect accessory to a barnwood bed.

Three Feet

1-DR-RED-NS

Four Foot
2-DR-RED-NS

Five Foot

3-DR-RED-NS