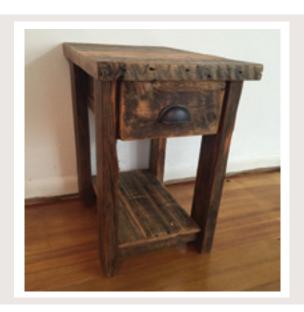

#### **End Table**

Spice up your living room with these handy end tables. Store snacks, batteries, tv remotes, or anything else in these tables. Perfect for placing that drink while binge-watching your favorite show.

Small End Table

RT-S-E-TABLE

End Table

RT-E-TABLE