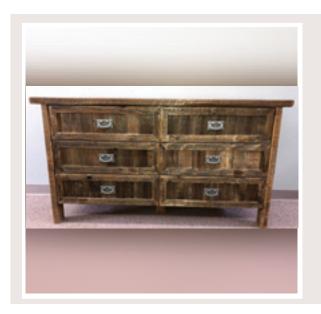

#### **Barnwood Dresser**

These dressers are works of art... and will surely be the centerpiece of your bedroom. Unlike generic store-bought furniture, barnwood has a story behind it.

Six Drawer

RT-6D-DRESSER

**Eight Drawer** 

RT-8D-DRESSER