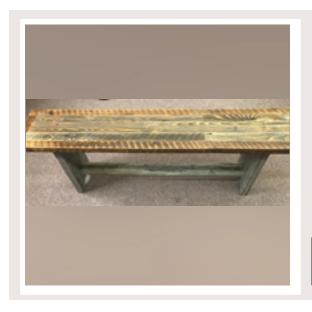

# **Barnwood Bench**

A simply beautiful reclaimed barnwood bench would be right at home on your porch, or inside your home as a perfect complent to your barnwoom dining table.

| Three Feet | Four Feet  | Five Feet  | Six Feet   |
|------------|------------|------------|------------|
| BW-3-BENCH | BW-4-BENCH | BW-5-BENCH | BW-6-BENCH |