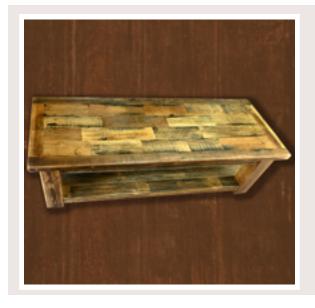

# Coffee Table

This barnwood coffee table is handmade from reclaimed barnwood. It is carefully handcrafted in 4 pre-selected sized for ease of use and placement, but can also be custom built to order.

| Three Feet     | Four Feet      | Five Feet      |
|----------------|----------------|----------------|
| RUSTIC-C-T-36" | RUSTIC-C-T-48" | RUSTIC-C-T-48" |