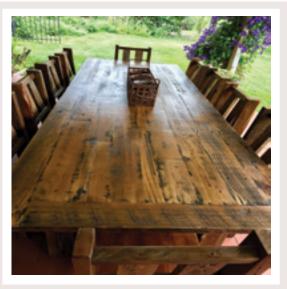

# Modern Rustic Table

This reclaimed wood Kitchen table will take your home to the next level. These handcrafted masterpeices will ensure the memories of your dining experiences last a lifetime.

| 5x3        | 6x3        | 7x3        | 8x3        |
|------------|------------|------------|------------|
| BW-5X3-KT  | BW-6X3-KT  | BW-7X3-KT  | BW-5X3-KT  |
| 5x42       | 6x42       | 7x42       | 8x42       |
| BW-5X42-KT | BW-6X42-KT | BW-7X42-KT | BW-8X42-KT |