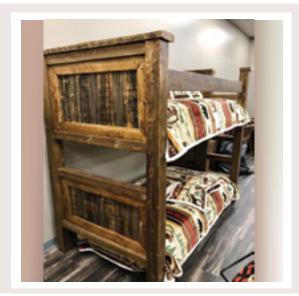

# Rustic Trim Bunk Bed

Bunk beds are the ultimate space saver for families. Bunk beds are not only for kids anymore, and are commonly being found in vacation homes and lodge style environments.

| Twin/Twin T-RT-TT-B   | Twin/Full T-RT-TF-B | Full/Full BW-5-BENCH | Twin/Queen BW-6-BENCH |
|-----------------------|---------------------|----------------------|-----------------------|
| Queen/Queen T-RT-QQ-B |                     |                      |                       |