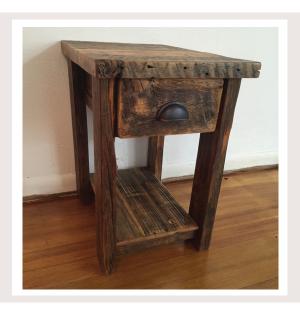

# **Night Stand**

Put a masterfully crafted reclaimed wood nightstand next to your beautiful barnwood bed. Perfect for a lamp, alarm clock, book and all other nightstand essentials.

| One Drawer Pocket | Two Drawer Pocket | Three Drawer |
|-------------------|-------------------|--------------|
| RT-1D-NS          | RT-2D-NS          | RT-3D-NS     |

#### **End Table**

Spice up your living room with these handy end tables. Store snacks, batteries, tv remotes, or anything else in these tables. Perfect for placing that drink while binge-watching your favorite show.

Small End Table

RT-S-E-TABLE

End Table

RT-E-TABLE