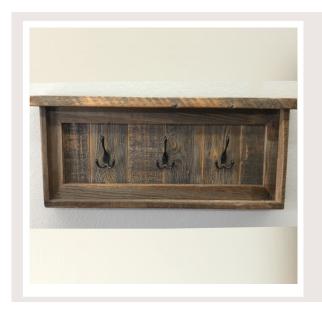

#### Coat Rack

The name says it all! A simply beautiful reclaimed barnwood bench would be right at home on your porch, or inside your home as a perfect complement to your Barnwood dining table.

Three Feet

BW-3-SB

Four Foot

BW-4-SB

Five Foot

BW-5-SB