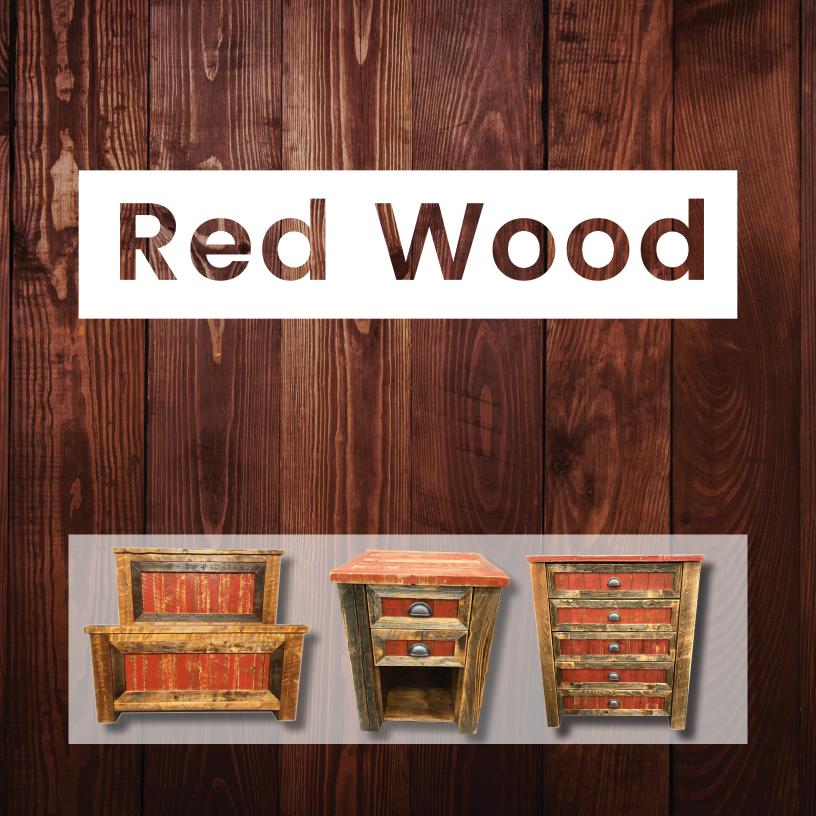

#### Red Wood Chest

This rustic red wood chest of drawers is perfect for saving closet space. With 4, 5, or 6 drawers, store your clothes with style.

Four Drawer

4DR-RED-CH

Five Drawer

Six Drawer

5DR-RED-CH

6DR-RED-CH

# Night Stand

This handsome redwood nightstand would go great with any bedroom set, but would be a perfect accessory to a barnwood bed.

Three Feet

1-DR-RED-NS

Four Foot

Five Foot

2-DR-RED-NS 3-DR-RED-NS