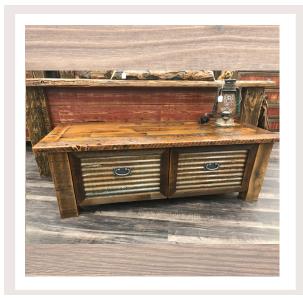

#### Entertainment Center

What better place to put your new TV than this old-fashioned, reclaimed barn board TV stand with tin accents.

Four Feet
48"-TIN-EC

Five Foot
60"-TIN-EC

Six Foot
72"-TIN-EC

# Coffee Table

This piece is perfect in front of any couch, sofa chairs, or any common sitting area.

Three Feet
36-TIN-CT

Four Foot 48-TIN-CT

Five Foot
60-TIN-CT