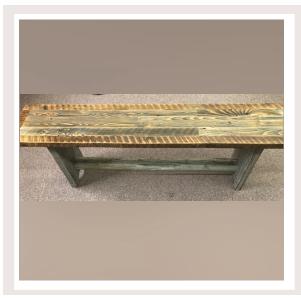

#### **Barnwood Bench**

A simply beautiful reclaimed barnwood bench would be right at home on your porch, or inside your home as a perfect complement to your Barnwood dining table.

| Three Feet BW-3-BENCH | Four Feet BW-4-BENCH | Five Feet BW-5-BENCH | Six Feet BW-6-BENCH |
|-----------------------|----------------------|----------------------|---------------------|
|-----------------------|----------------------|----------------------|---------------------|