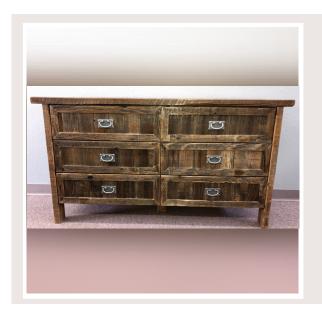

#### **Barnwood Dresser**

These dressers are works of art... and will surely be the centrepiece of your bedroom. Unlike generic store-bought furniture, barnwood has a story behind it.

Six Drawer

RT-6D-DRESSER

Eight Drawer

RT-8D-DRESSER