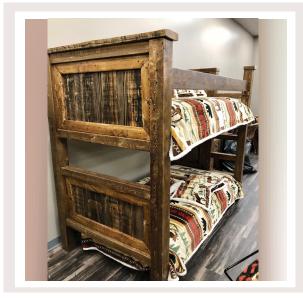

#### Rustic Trim Bunk Bed

Bunk beds are the ultimate space saver for families. Bunk beds are not only for kids anymore, and are commonly being found in vacation homes and lodge style environments.

| Twin/Twin T-RT-TT-B   | Twin/Full T-RT-TF-B | Full/Full BW-5-BENCH | Twin/Queen BW-6-BENCH |
|-----------------------|---------------------|----------------------|-----------------------|
| Queen/Queen T-RT-QQ-B |                     |                      |                       |