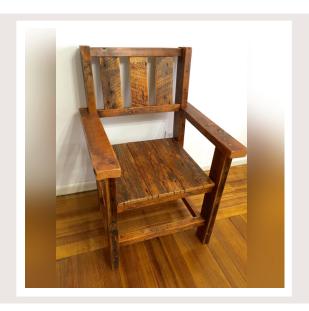

# Captain Chair

These modern rustic Captain's Chairs feature built in arm rests, and go with any of our rustic barnwood tables and chairs.

Captain Chair

CW-CHAIR