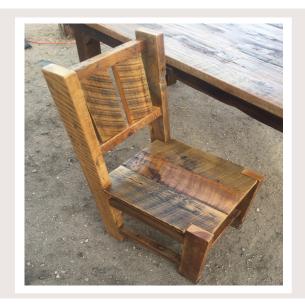

#### Modern Rustic Chair

These reclaimed rustic chairs will add character and life to any room. There are pre-selected sizes which you can order from, or you can have the chairs custom-made to a size that fits your needs.

Barnwood Chair

**BW-CHAIR** 