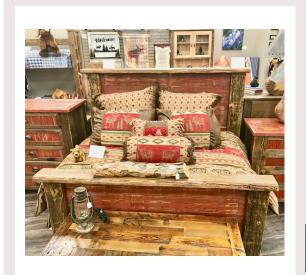

#### Rustic Trim Bed

A bed is where you lay your head to rest every night, so why have it be a mass produced, factory made bed.. when it can be unique, hand-made reclaimed barnwood bed, Made in the USA.

| Twin                       | Full      | Queen RT-BW-Q-B | King      |
|----------------------------|-----------|-----------------|-----------|
| RT-BW-T-B                  | RT-BW-F-B |                 | RT-BW-K-B |
| California King RT-BW-CK-B |           |                 |           |

#### Red Wood Chest

This rustic red wood chest of drawers is perfect for saving closet space. With 4, 5, or 6 drawers, store your clothes with style.

Four Drawer

4DR-RED-CH

Five Drawer

Six Drawer

5DR-RED-CH

#### Rustic Plank Bed Rustic Trim

This red wood plank bed will add beauty and style to any bedroom. The choicest selections of red wood are used to craft these remarkable works of art. The trim delivers an added touch of elegance.

| Twin      | Queen     | King        | California Twin |
|-----------|-----------|-------------|-----------------|
| TW-RED-PL | QU-RED-PL | KING-RED-PL | CALK-RED-PL     |