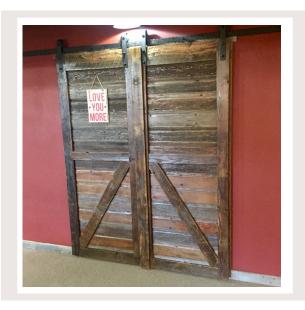

#### Barnwood Door

Sure, most doors are made of wood.. but they're almost never made to be unique. These handmade reclaimed-wood doors are beautiful, durable, and are sure to make all of your entrances and exits memorable.

Custom Product
Made to Order