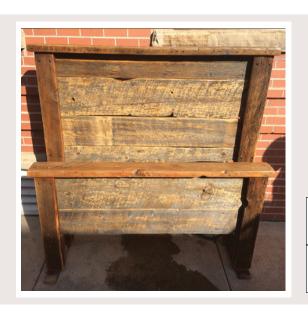

#### Rustic Trim Bed

A bed is where you lay your head to rest every night, so why have it be a mass produced, factory made bed.. when it can be unique, hand-made reclaimed barnwood bed, Made in the USA.

| Twin                       | Full      | Queen RT-BW-Q-B | King      |
|----------------------------|-----------|-----------------|-----------|
| RT-BW-T-B                  | RT-BW-F-B |                 | RT-BW-K-B |
| California King RT-BW-CK-B |           |                 |           |