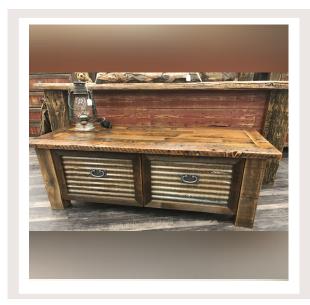

#### Entertainment Center

What better place to put your new TV than this old-fashioned, reclaimed barn board TV stand with tin accents.

Four Feet
48"-TIN-EC

Five Foot
60"-TIN-EC

Six Foot
72"-TIN-EC

# Coffee Table

This piece is perfect in front of any couch, sofa chairs, or any common sitting area.

Three Feet
36-TIN-CT

Four Foot 48-TIN-CT

Five Foot
60-TIN-CT