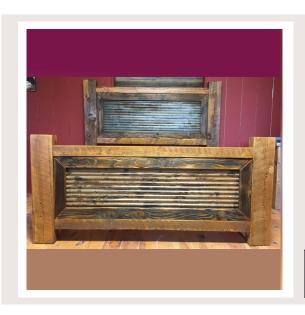

#### Rustic Bed

This gorgeous tin accented barnwood bed will make every night's sleep a unique experience. And complete your ultimate rustic bedroom set with a matching night stand and dresser.

| Twin      | Full        | Queen     | King       |
|-----------|-------------|-----------|------------|
| TW-RT-TIN | KING-RT-TIN | QU-RT-TIN | CAK-RT-TIN |