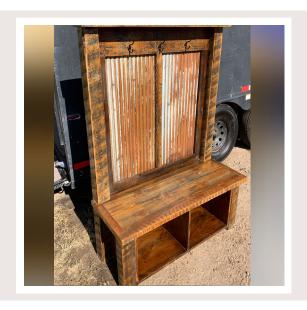

# Hall Tree

Greet your family and guests in timeless charm with a Rustic Heirloom Hall Tree in your entryway. These rustic pieces perform multiple duties such as furnishing a seat and storage.

4' HT-48

HT-60