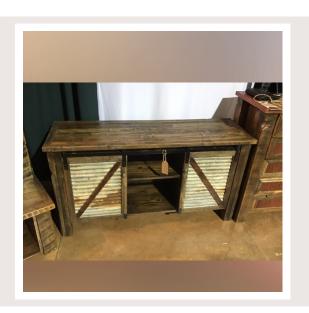

# Rustic Entertainment Center

This handmade, breathtaking entertainment center features sliding barn doors to give you extra storage space. Store movies, electronics, and more for a clean look.

| 5 Foot     | 6 Foot     | 7 Foot     |
|------------|------------|------------|
| 5RT-2DR-EC | 6RT-2DR-EC | 7RT-2DR-EC |