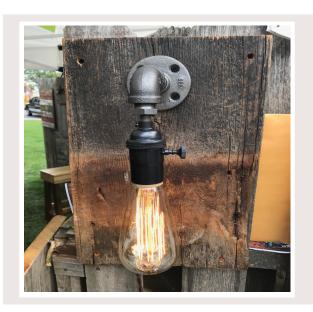

# Barnwood Lamp

Great for lighting outdoor areas with a classic look. Make any area more memorable with a rustic lamp that both looks and feels timeless.
Light it up in style.

UL Listed **BW-LAMP** 