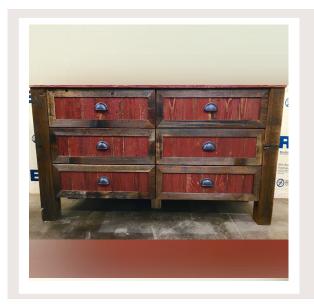

#### Red Wood Chest

This rustic red wood chest of drawers is perfect for saving closet space. With 4, 5, or 6 drawers, store your clothes with style.

Four Drawer

4DR-RED-CH

Five Drawer

Six Drawer

5DR-RED-CH

6DR-RED-CH