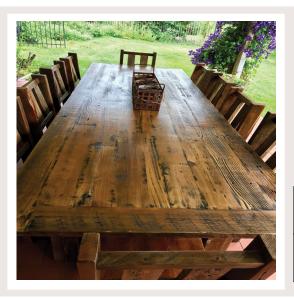

#### Modern Rustic Table

This reclaimed wood Kitchen table will take your home to the next level. These hand-crafted masterpieces will ensure the memories of your dining experiences last a lifetime.

| 5x3        | 6x3        | 7x3        | 8x3        |
|------------|------------|------------|------------|
| BW-5X3-KT  | BW-6X3-KT  | BW-7X3-KT  | BW-5X3-KT  |
| 5x42       | 6x42       | 7x42       | 8x42       |
| BW-5X42-KT | BW-6X42-KT | BW-7X42-KT | BW-8X42-KT |