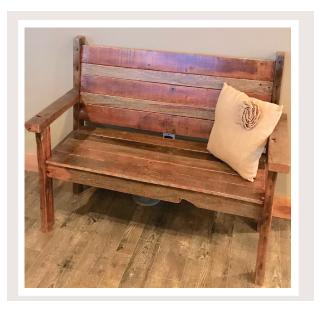

#### **Barnwood Bench**

A simply beautiful reclaimed barnwood bench would be right at home on your porch, or inside your home as a perfect complement to your Barnwood dining table.

| Three Feet BW-3-BENCH | Four Feet BW-4-BENCH | Five Feet BW-5-BENCH | Six Feet BW-6-BENCH |
|-----------------------|----------------------|----------------------|---------------------|
|-----------------------|----------------------|----------------------|---------------------|

#### Porch Bench

The name says it all! A simply beautiful reclaimed barnwood bench would be right at home on your porch, or inside your home as a perfect complement to your Barnwood dining table.

Three Feet

Four Feet

Five Feet

BW-3-BS

BW-4-BS

BW-5-BS