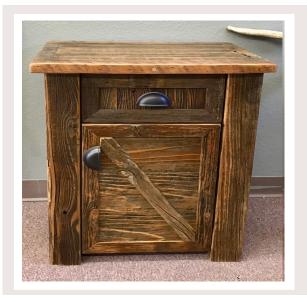

# **Night Stand**

Put a masterfully crafted reclaimed wood nightstand next to your beautiful barnwood bed. Perfect for a lamp, alarm clock, book and all other nightstand essentials.

| One Drawer Pocket | Two Drawer Pocket | Three Drawer |
|-------------------|-------------------|--------------|
| RT-1D-NS          | RT-2D-NS          | RT-3D-NS     |