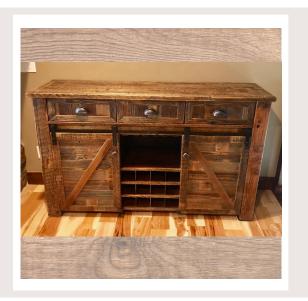

# Rustic Entertainment Center

This handmade, breathtaking entertainment center features sliding barn doors to give you extra storage space. Store movies, electronics, and more for a clean look.

| 5 Foot     | 6 Foot     | 7 Foot     |
|------------|------------|------------|
| 5RT-2DR-EC | 6RT-2DR-EC | 7RT-2DR-EC |