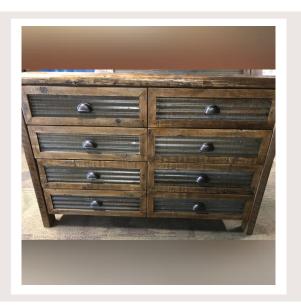

#### Dresser

The cornerstone for any bedroom set is a great dresser. This unique piece not only store your clothes, but it ties the room together.

> Six Drawer 6-DR-TIN

Eight Drawer

8-DR-TIN