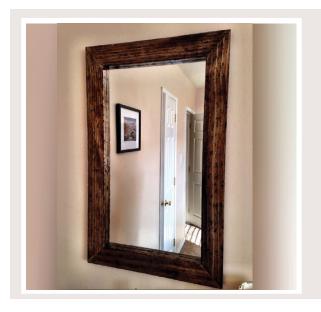

#### **Barnwood Mirror**

Burn reflections into time with our rustic style mirrors. Full size stand up mirror will be the cornerstone of any room, for all to enjoy.

Dresser Mirror

**BW-S-MIRRO** 

Standing Mirror

BW-L-MIRRO