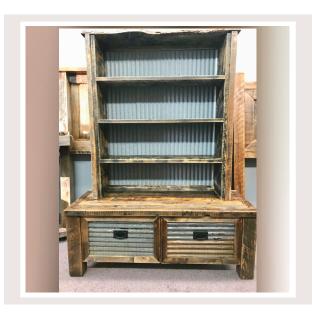

#### Barnwood Bookshelf

If your collection of books reflects your interests and knowledge, your bookshelf should reflect your sense taste and style. This bookshelf is excellent for a home office or library.

| Three Feet | Four Feet | Five Feet |
|------------|-----------|-----------|
| BW-3-BS    | BW-4-BS   | BW-5-BS   |