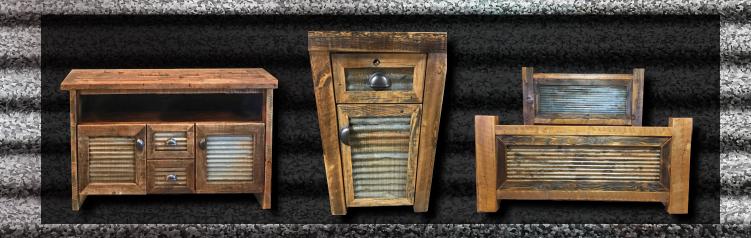

#### Entertainment Center

What better place to put your new TV than this old-fashioned, reclaimed barn board TV stand with tin accents.

Four Feet
48"-TIN-EC

Five Foot
60"-TIN-EC

Six Foot
72"-TIN-EC

#### Rustic Bed

This gorgeous tin accented barnwood bed will make every night's sleep a unique experience. And complete your ultimate rustic bedroom set with a matching night stand and dresser.

| Twin      | Full        | Queen     | King       |
|-----------|-------------|-----------|------------|
| TW-RT-TIN | KING-RT-TIN | QU-RT-TIN | CAK-RT-TIN |