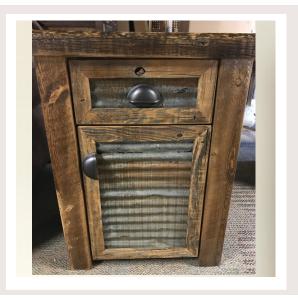

# Night Stand

Compliment your bed with these one of a kind night stands. Store your most needed night-time items.

One Drawer

Two Drawer 1-DR-TIN-PK-NS 2-DR-TIN-PK-NS Three Drawer

RT-BW-Q-B

Add a door to ONE or TWO Drawer for \$50