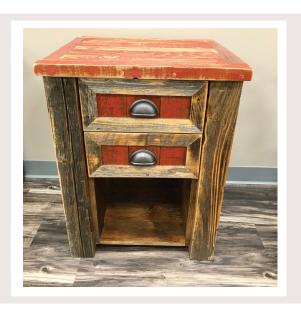

# Night Stand

This handsome redwood nightstand would go great with any bedroom set, but would be a perfect accessory to a barnwood bed.

Three Feet

1-DR-RED-NS

Four Foot

Five Foot

2-DR-RED-NS 3-DR-RED-NS