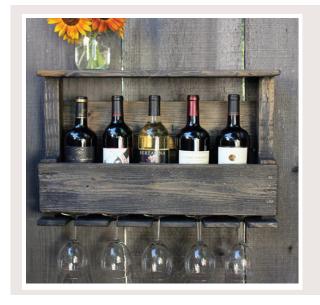

# Wine Rack

A reclaimed wood wine rack to match that beautiful custom kitchen

Three Feet

BW-3-TR