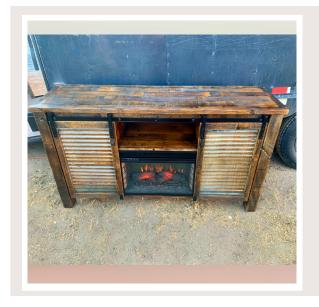

#### Entertainment Center

What better place to put your new TV than this old-fashioned, reclaimed barn board TV stand with tin accents.

Four Feet
48"-TIN-EC

Five Foot
60"-TIN-EC

Six Foot
72"-TIN-EC