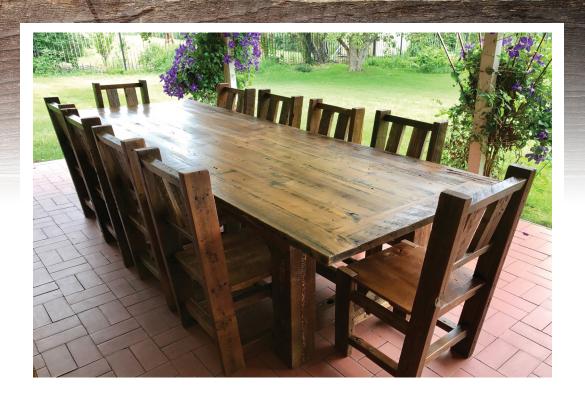

#### Modern Rustic Table

This reclaimed wood Kitchen table will take your home to the next level. These hand-crafted masterpieces will ensure the memories of your dining experiences last a lifetime.

| 5x3        | 6x3        | 7x3        | 8x3        |
|------------|------------|------------|------------|
| BW-5X3-KT  | BW-6X3-KT  | BW-7X3-KT  | BW-5X3-KT  |
| 5x42       | 6x42       | 7x42       | 8x42       |
| BW-5X42-KT | BW-6X42-KT | BW-7X42-KT | BW-8X42-KT |