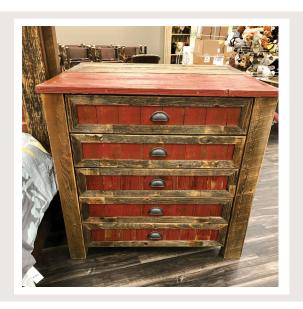

#### Red Wood Chest

This rustic red wood chest of drawers is perfect for saving closet space. With 4, 5, or 6 drawers, store your clothes with style.

Four Drawer

4DR-RED-CH

Five Drawer

Six Drawer

5DR-RED-CH

6DR-RED-CH