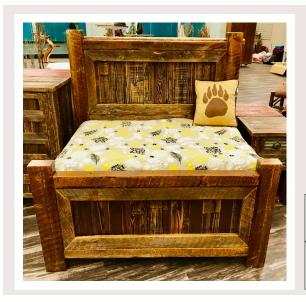

#### Rustic Trim Bed

A bed is where you lay your head to rest every night, so why have it be a mass produced, factory made bed.. when it can be unique, hand-made reclaimed barnwood bed, Made in the USA.

| Twin                       | Full      | Queen RT-BW-Q-B | King      |
|----------------------------|-----------|-----------------|-----------|
| RT-BW-T-B                  | RT-BW-F-B |                 | RT-BW-K-B |
| California King RT-BW-CK-B |           |                 |           |