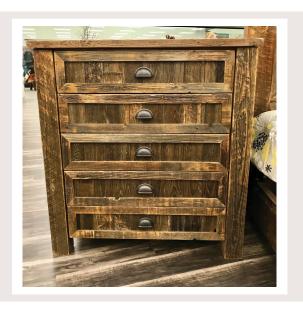

# Barnwood Chest

These reclaimed wood chest of drawers is perfect for saving closet space. With up to 6 drawers, this piece allows you to organize clothing, gadgets, make-up, tools, or anything else... in style.

Four Drawer Five Drawer Six Drawer
RT-4DR-CHEST RT-5DR-CHEST RT-6DR-CHEST