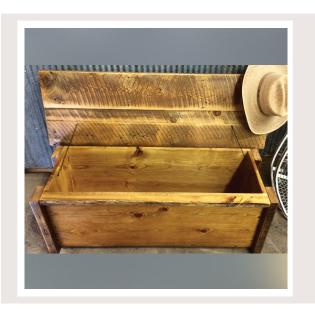

# Barnwood Trunk

Looking for a reclaimed wood trunk to match that beautiful custom reclaimed wood bed? This handmade foot of the bed reclaimed wood chest is perfect for blankets, pillows, or any type of large odds-&-ends that often clutter rooms.

Three Feet
BW-3-TR

Four Feet **BW-4-TR** 

Five Feet

BW-5-TR